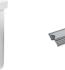

# **Roxtec SK EMC transit**

Transit for EMC with deep frame for angular attachment.

The Roxtec SK EMC is a cable and pipe transit ensuring electromagnetic compatibility. The transit frame has extended depth and is available in different materials and in a single or various combinations of openings. The metal frame is attached through welding and used for an angular attachment to accommodate stiff cables that do not pass in a straight angle through a deck or bulkhead. The seal allows for an increased distance between the packing space and the structure. There is a choice between Roxtec ES modules for electromagnetic shielding and PE modules that protect against conducted disturbances. The modules adapt to cables and pipes of different sizes and can be used to build in spare capacity in the seal. Roxtec EC (electrical continuity) test sticks are available to help indicate the electrical performance of the transit

## Structure of installation

Metal

Mounting type

Welding