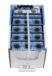

# **Roxtec SK EMC transit**

Transit for EMC with deep frame for angular attachment.

The Roxtec SK EMC is a cable and pipe transit ensuring electromagnetic compatibility. The transit frame has extended depth and is available in different materials and in a single or various combinations of openings. The metal frame is attached through welding and used for an angular attachment to accommodate stiff cables that do not pass in a straight angle through a deck or bulkhead. The seal allows for an increased distance between the packing space and the structure. There is a choice between Roxtec ES modules for electromagnetic shielding and PE modules that protect against conducted disturbances. The modules adapt to cables and pipes of different sizes and can be used to build in spare capacity in the seal. Roxtec EC (electrical continuity) test sticks are available to help indicate the electrical performance of the transit

### **Sealing components**

RM ES module with

Lubricant

Wedge & Wedgekit ES

RM ES solid compensation module

RM PE module with Multidiameter