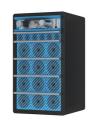

# **Roxtec SK EMC transit**

Transit for EMC with deep frame for angular attachment.

The Roxtec SK EMC is a cable and pipe transit ensuring electromagnetic compatibility. The transit frame has extended depth and is available in different materials and in a single or various combinations of openings. The metal frame is attached through welding and used for an angular attachment to accommodate stiff cables that do not pass in a straight angle through a deck or bulkhead. The seal allows for an increased distance between the packing space and the structure. There is a choice between Roxtec ES modules for electromagnetic shielding and PE modules that protect against conducted disturbances. The modules adapt to cables and pipes of different sizes and can be used to build in spare capacity in the seal. Roxtec EC (electrical continuity) test sticks are available to help indicate the electrical performance of the transit

## Structure of installation

Metal

Mounting type

Welding