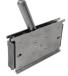

# **Roxtec SK EMC transit**

Transit for EMC with deep frame for angular attachment.

The Roxtec SK EMC is a cable and pipe transit ensuring electromagnetic compatibility. The transit frame has extended depth and is available in different materials and in a single or various combinations of openings. The metal frame is attached through welding and used for an angular attachment to accommodate stiff cables that do not pass in a straight angle through a deck or bulkhead. The seal allows for an increased distance between the packing space and the structure. There is a choice between Roxtec ES modules for electromagnetic shielding and PE modules that protect against conducted disturbances. The modules adapt to cables and pipes of different sizes and can be used to build in spare capacity in the seal. Roxtec EC (electrical continuity) test sticks are available to help indicate the electrical performance of the transit

## Structure of installation

Metal

Mounting type

Welding