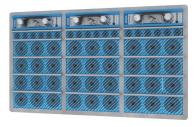

# **Roxtec SK EMC transit**

Transit for EMC with deep frame for angular attachment.

The Roxtec SK EMC is a cable and pipe transit ensuring electromagnetic compatibility. The transit frame has extended depth and is available in different materials and in a single or various combinations of openings. The metal frame is attached through welding and used for an angular attachment to accommodate stiff cables that do not pass in a straight angle through a deck or bulkhead. The seal allows for an increased distance between the packing space and the structure. There is a choice between Roxtec ES modules for electromagnetic shielding and PE modules that protect against conducted disturbances. The modules adapt to cables and pipes of different sizes and can be used to build in spare capacity in the seal. Roxtec EC (electrical continuity) test sticks are available to help indicate the electrical performance of the transit

### in/lbs

The frame variants below are a limited selection. For the full range of frames and configurations, please visit roxtec.com.

|   |                       | WxHxD                                                                                                                 | Aperture dimensions<br>w x h                                                                                                                                                                                                                                                                                 | Weight                                                                                                                                                                                                                                                                                                                                                                                                                                                                                                                                                                                                                                                                                                                                                                                                                                                                                                                                                                                                                                                                                                                                                                                                                                                                                                                                                                                                                                                                                                                                                                                                                                                                                                                                                                                                                                                                                                | Art. no                                                                                                                                                                                                                                                                                                                                                                                                                                                                                                                                                                                                                                                                                                                                                                                                                                                                                                                                                                                                                                                                                                                                                                                                                                                                                                                                                                                                                                                                                                                                                                                                                                                                                                                                                                                                                                                                                                                                                                                                                                                              |
|---|-----------------------|-----------------------------------------------------------------------------------------------------------------------|--------------------------------------------------------------------------------------------------------------------------------------------------------------------------------------------------------------------------------------------------------------------------------------------------------------|-------------------------------------------------------------------------------------------------------------------------------------------------------------------------------------------------------------------------------------------------------------------------------------------------------------------------------------------------------------------------------------------------------------------------------------------------------------------------------------------------------------------------------------------------------------------------------------------------------------------------------------------------------------------------------------------------------------------------------------------------------------------------------------------------------------------------------------------------------------------------------------------------------------------------------------------------------------------------------------------------------------------------------------------------------------------------------------------------------------------------------------------------------------------------------------------------------------------------------------------------------------------------------------------------------------------------------------------------------------------------------------------------------------------------------------------------------------------------------------------------------------------------------------------------------------------------------------------------------------------------------------------------------------------------------------------------------------------------------------------------------------------------------------------------------------------------------------------------------------------------------------------------------|----------------------------------------------------------------------------------------------------------------------------------------------------------------------------------------------------------------------------------------------------------------------------------------------------------------------------------------------------------------------------------------------------------------------------------------------------------------------------------------------------------------------------------------------------------------------------------------------------------------------------------------------------------------------------------------------------------------------------------------------------------------------------------------------------------------------------------------------------------------------------------------------------------------------------------------------------------------------------------------------------------------------------------------------------------------------------------------------------------------------------------------------------------------------------------------------------------------------------------------------------------------------------------------------------------------------------------------------------------------------------------------------------------------------------------------------------------------------------------------------------------------------------------------------------------------------------------------------------------------------------------------------------------------------------------------------------------------------------------------------------------------------------------------------------------------------------------------------------------------------------------------------------------------------------------------------------------------------------------------------------------------------------------------------------------------------|
| 1 | 4.724 x 7.087         | 5.531 x 9.37 x 3.937                                                                                                  | 5.63(+0.039/-0.039) x<br>9.449(+0.039/-0.039)                                                                                                                                                                                                                                                                | 4                                                                                                                                                                                                                                                                                                                                                                                                                                                                                                                                                                                                                                                                                                                                                                                                                                                                                                                                                                                                                                                                                                                                                                                                                                                                                                                                                                                                                                                                                                                                                                                                                                                                                                                                                                                                                                                                                                     | 5SK0000004854                                                                                                                                                                                                                                                                                                                                                                                                                                                                                                                                                                                                                                                                                                                                                                                                                                                                                                                                                                                                                                                                                                                                                                                                                                                                                                                                                                                                                                                                                                                                                                                                                                                                                                                                                                                                                                                                                                                                                                                                                                                        |
| 2 | 4.724 x 7.087         | 10.669 x 9.37 x 3.937                                                                                                 | 10.748(+0.039/-0.039) x<br>9.449(+0.039/-0.039)                                                                                                                                                                                                                                                              | 6.2                                                                                                                                                                                                                                                                                                                                                                                                                                                                                                                                                                                                                                                                                                                                                                                                                                                                                                                                                                                                                                                                                                                                                                                                                                                                                                                                                                                                                                                                                                                                                                                                                                                                                                                                                                                                                                                                                                   | 5SK0000010929                                                                                                                                                                                                                                                                                                                                                                                                                                                                                                                                                                                                                                                                                                                                                                                                                                                                                                                                                                                                                                                                                                                                                                                                                                                                                                                                                                                                                                                                                                                                                                                                                                                                                                                                                                                                                                                                                                                                                                                                                                                        |
| 3 | 4.724 x 7.087         | 15.807 x 9.37 x 3.937                                                                                                 | 15.906(+0.039/-0.039) x<br>9.449(+0.039/-0.039)                                                                                                                                                                                                                                                              | 8.8                                                                                                                                                                                                                                                                                                                                                                                                                                                                                                                                                                                                                                                                                                                                                                                                                                                                                                                                                                                                                                                                                                                                                                                                                                                                                                                                                                                                                                                                                                                                                                                                                                                                                                                                                                                                                                                                                                   | 170071                                                                                                                                                                                                                                                                                                                                                                                                                                                                                                                                                                                                                                                                                                                                                                                                                                                                                                                                                                                                                                                                                                                                                                                                                                                                                                                                                                                                                                                                                                                                                                                                                                                                                                                                                                                                                                                                                                                                                                                                                                                               |
| 1 | 4.724 x 7.087         | 5.531 x 9.37 x 3.937                                                                                                  | 5.63(+0.039/-0.039) x<br>9.449(+0.039/-0.039)                                                                                                                                                                                                                                                                | 11.5                                                                                                                                                                                                                                                                                                                                                                                                                                                                                                                                                                                                                                                                                                                                                                                                                                                                                                                                                                                                                                                                                                                                                                                                                                                                                                                                                                                                                                                                                                                                                                                                                                                                                                                                                                                                                                                                                                  | 5SK0000004397                                                                                                                                                                                                                                                                                                                                                                                                                                                                                                                                                                                                                                                                                                                                                                                                                                                                                                                                                                                                                                                                                                                                                                                                                                                                                                                                                                                                                                                                                                                                                                                                                                                                                                                                                                                                                                                                                                                                                                                                                                                        |
| 2 | 4.724 x 7.087         | 10.669 x 9.37 x 3.937                                                                                                 | 10.748(+0.039/-0.039) x<br>9.449(+0.039/-0.039)                                                                                                                                                                                                                                                              | 18.3                                                                                                                                                                                                                                                                                                                                                                                                                                                                                                                                                                                                                                                                                                                                                                                                                                                                                                                                                                                                                                                                                                                                                                                                                                                                                                                                                                                                                                                                                                                                                                                                                                                                                                                                                                                                                                                                                                  | 5SK0000004504                                                                                                                                                                                                                                                                                                                                                                                                                                                                                                                                                                                                                                                                                                                                                                                                                                                                                                                                                                                                                                                                                                                                                                                                                                                                                                                                                                                                                                                                                                                                                                                                                                                                                                                                                                                                                                                                                                                                                                                                                                                        |
| 3 | 4.724 x 7.087         | 15.807 x 9.37 x 3.937                                                                                                 | 15.906(+0.039/-0.039) x<br>9.449(+0.039/-0.039)                                                                                                                                                                                                                                                              | 24.3                                                                                                                                                                                                                                                                                                                                                                                                                                                                                                                                                                                                                                                                                                                                                                                                                                                                                                                                                                                                                                                                                                                                                                                                                                                                                                                                                                                                                                                                                                                                                                                                                                                                                                                                                                                                                                                                                                  | 5SK0000004399                                                                                                                                                                                                                                                                                                                                                                                                                                                                                                                                                                                                                                                                                                                                                                                                                                                                                                                                                                                                                                                                                                                                                                                                                                                                                                                                                                                                                                                                                                                                                                                                                                                                                                                                                                                                                                                                                                                                                                                                                                                        |
| 1 | 4.724 x 7.087         | 5.531 x 9.37 x 3.937                                                                                                  | 5.63(+0.039/-0.039) x<br>9.449(+0.039/-0.039)                                                                                                                                                                                                                                                                | 11.7                                                                                                                                                                                                                                                                                                                                                                                                                                                                                                                                                                                                                                                                                                                                                                                                                                                                                                                                                                                                                                                                                                                                                                                                                                                                                                                                                                                                                                                                                                                                                                                                                                                                                                                                                                                                                                                                                                  | 5SK0000007066                                                                                                                                                                                                                                                                                                                                                                                                                                                                                                                                                                                                                                                                                                                                                                                                                                                                                                                                                                                                                                                                                                                                                                                                                                                                                                                                                                                                                                                                                                                                                                                                                                                                                                                                                                                                                                                                                                                                                                                                                                                        |
| 2 | 4.724 × 7.087         | 10.669 x 9.37 x 3.937                                                                                                 | 10.748(+0.039/-0.039) x<br>9.449(+0.039/-0.039)                                                                                                                                                                                                                                                              | 19.9                                                                                                                                                                                                                                                                                                                                                                                                                                                                                                                                                                                                                                                                                                                                                                                                                                                                                                                                                                                                                                                                                                                                                                                                                                                                                                                                                                                                                                                                                                                                                                                                                                                                                                                                                                                                                                                                                                  | 5SK0000003590                                                                                                                                                                                                                                                                                                                                                                                                                                                                                                                                                                                                                                                                                                                                                                                                                                                                                                                                                                                                                                                                                                                                                                                                                                                                                                                                                                                                                                                                                                                                                                                                                                                                                                                                                                                                                                                                                                                                                                                                                                                        |
| 3 | 4.724 x 7.087         | 15.807 x 9.37 x 3.937                                                                                                 | 15.906(+0.039/-0.039) x<br>9.449(+0.039/-0.039)                                                                                                                                                                                                                                                              | 25.9                                                                                                                                                                                                                                                                                                                                                                                                                                                                                                                                                                                                                                                                                                                                                                                                                                                                                                                                                                                                                                                                                                                                                                                                                                                                                                                                                                                                                                                                                                                                                                                                                                                                                                                                                                                                                                                                                                  | 5SK0000004198                                                                                                                                                                                                                                                                                                                                                                                                                                                                                                                                                                                                                                                                                                                                                                                                                                                                                                                                                                                                                                                                                                                                                                                                                                                                                                                                                                                                                                                                                                                                                                                                                                                                                                                                                                                                                                                                                                                                                                                                                                                        |
|   | 3<br>1<br>2<br>3<br>1 | 2 4.724 x 7.087  3 4.724 x 7.087  1 4.724 x 7.087  2 4.724 x 7.087  3 4.724 x 7.087  1 4.724 x 7.087  2 4.724 x 7.087 | 2 4.724 x 7.087 10.669 x 9.37 x 3.937 3 4.724 x 7.087 15.807 x 9.37 x 3.937 1 4.724 x 7.087 5.531 x 9.37 x 3.937 2 4.724 x 7.087 10.669 x 9.37 x 3.937 3 4.724 x 7.087 15.807 x 9.37 x 3.937 1 4.724 x 7.087 5.531 x 9.37 x 3.937 2 4.724 x 7.087 5.531 x 9.37 x 3.937 2 4.724 x 7.087 10.669 x 9.37 x 3.937 | 2       4.724 x 7.087       10.669 x 9.37 x 3.937       10.748(+0.039/-0.039) x 9.449(+0.039/-0.039) x 9.449(+0.039/-0.039)         3       4.724 x 7.087       15.807 x 9.37 x 3.937       15.906(+0.039/-0.039) x 9.449(+0.039/-0.039) x 9.449(+0.039/-0.039) x 9.449(+0.039/-0.039)         1       4.724 x 7.087       5.531 x 9.37 x 3.937       5.63(+0.039/-0.039) x 9.449(+0.039/-0.039) x 9.449(+0.039/-0.039) x 9.449(+0.039/-0.039) x 9.449(+0.039/-0.039)         3       4.724 x 7.087       15.807 x 9.37 x 3.937       15.906(+0.039/-0.039) x 9.449(+0.039/-0.039) x | 2       4.724 x 7.087       10.669 x 9.37 x 3.937       10.748(+0.039/-0.039) x 9.449(+0.039/-0.039) x |